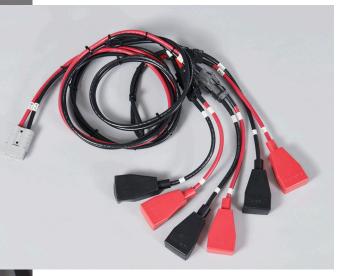

# RELIABLE BATTERY HARNESS





## **BATTERY HARNESSES**

#### SSDC1000 - 24V

4 Connection Points

## SSDC1500 - 36V

**6 Connection Points** 

### SSDC 2000 - 48V

8 Connection Points

- 8AWG type MTW / THHN rate 105°C, 600V, FT-1, VW-1.
- Provided in red and black
- Anderson Power Products, SB-50 rated 120A, 600V, connector
- Ring terminals
- Battery post covers
- Molex Connectors model 42816 and 42818
- Custom harness to double battery string upon request



### **FULL PRODUCT LINE**

Traffic signals are a vital part of every community. We provide the durability and reliability you need to keep intersections safe and responsive in all circumstances.

Traffic UPS Systems
Power Modules
Battery Backup Cabinets
Batteries