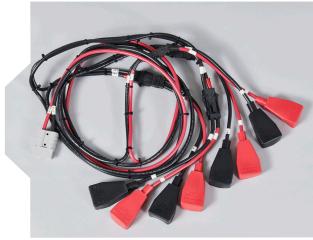

### SSDC 2000 - 48V

8 Connection Points

- 8AWG type MTW / THHN rate 105°C, 600V, FT-1, VW-1.
- Provided in red and black
- Anderson Power Products, SB-50 rated 120A, 600V, connector
- Ring terminals
- Battery post covers
- Molex Connectors model 42816 and 42818
- Custom harness to double battery string upon request