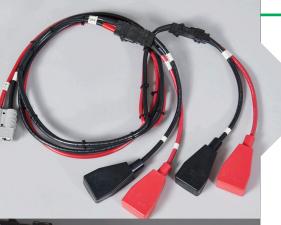

# RELIABLE BATTERY HARNESS





## **BATTERY HARNESSES**

#### SSDC1000 - 24V

4 Connection Points

## SSDC1500 - 36V

**6 Connection Points** 

### SSDC 2000 - 48V

8 Connection Points

- 8AWG type MTW / THHN rate 105°C, 600V, FT-1, VW-1.
- Provided in red and black
- Anderson Power Products, SB-50 rated 120A, 600V, connector
- Ring terminals
- Battery post covers
- Molex Connectors model 42816 and 42818
- Custom harness to double battery string upon request



### **FULL PRODUCT LINE**

Traffic signals are a vital part of every community. We provide the durability and reliability you need to keep intersections safe and responsive in all circumstances.

Traffic UPS Systems
Power Modules
Battery Backup Cabinets
Batteries