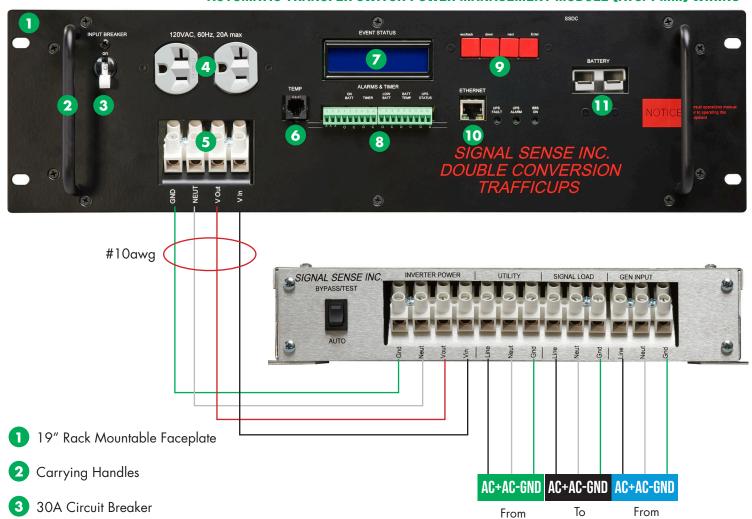

Cabinet

Utility

Generator

## AUTOMATIC TRANSFER SWITCH POWER MANAGEMENT MODULE (ATS/PMM) WIRING

5 Inverter Power Block

Convenience Outlet

6 Battery Temperature Sensor

7 LCD Event Status Screen

8 Alarm & Timer Terminal Block

Programmable Keypad

10 Ethernet Port

Anderson Battery Connector

WARNING: Make sure utility power and breaker on inverter are off before installing. Connect wires from inverter first and then to Power Management Module (PMM). If stranded wires are used ferules or equivalent crimping terminals may be used. Screw Tightening Torque: UL: 16.0 Ifbin